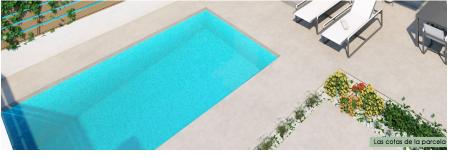

Pre-instalation of air-conditioning through ducts. Exterior carpentry in PVC, double glazed CLIMALIT or similar (bicolour: white inside / brown outside)

\*Garden area finished with topsoil.

\*Pool not included.