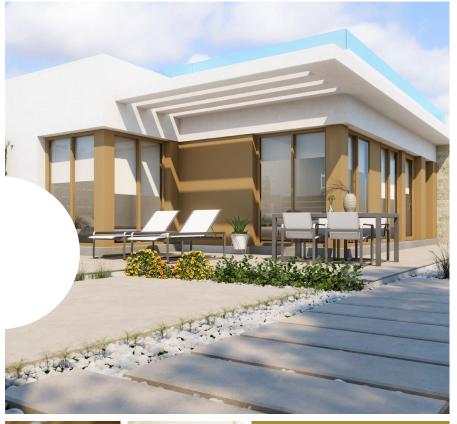

### **General qualities**

Interior and exterior floors with high quality tiles. Internal doors laquered in white, with magnetic closing system and stainless steel handles.

Main entrance armored door.

Exterior facade finished with ceramic tiles and rendered with plaster.

Pre-instalation of air-conditioning through ducts. Exterior carpentry in PVC, double glazed CLIMALIT or similar (bicolour: white inside / brown outside)

\*Garden area finished with topsoil.

\*Pool not included.