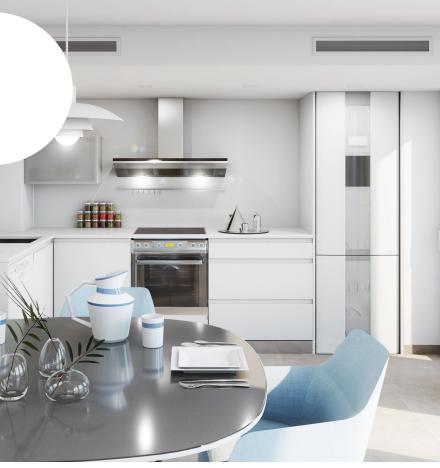

# **Kitchen qualities**

Kitchen units laquered in white (silken matt finished), kitchen mixer tap model TRES or similar with built-in kitchen sink in top quality. Kitchen worktop SILESTONE, COMPAC or similar.

\*Extractor fan and white goods are not included.

Quality of finishing, quality of life.