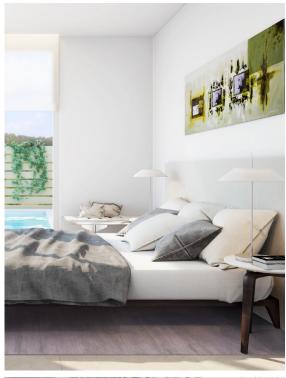

### **General qualities**

Interior and exterior floors with high quality tiles. Internal doors laquered in white, with magnetic closing system and stainless steel handles.

Main entrance armored door.

Exterior facade finished with ceramic tiles and rendered with plaster.

Pre-instalation of air-conditioning through ducts. Exterior carpentry in PVC, double glazed CLIMALIT or similar (bicolour: white inside / brown outside)

\*Garden area finished with topsoil.

\*Pool not included.