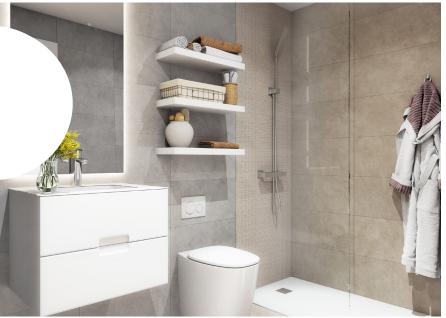

## **Bathroom qualities**

Shower with tiled walls, resin shower tray (GEL COAT) , mixer tap and modern bathroom unit with white resin worktop or similar.

\*shower screens not included.

Quality of finishing, quality of life.